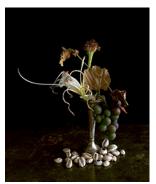

LEAF Acrylic and clay paint 18" X 24" 2021

Parasol and Lotus Photograph, inkjet print on archival paper Edition of 10 14" X 18.5" 2020 \$500 unframed \$650 framed

Wisteria and roses Photograph, inkjet print on archival paper Edition of 10 14" X 17.25" 2018 \$500 unframed \$650 framed

Alliums and poppies Photograph, inkjet print on archival paper Edition of 10 14" X 17" 2020 \$500 unframed \$650 framed