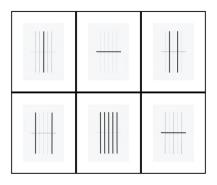

## Joy Drury Cox

Walls (No. 1 – 6) Six drawings, Ink and graphite on paper Each work individually framed, 10 in. x 8 in. \$2,500.00

Contemplation piece (November 21, 2020) photograph, archival pigment print 10 in. x 8 in. framed 2021 \$300 Edition of 5 + 2 AP