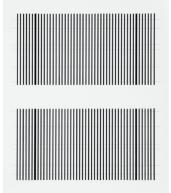

Untitled (Line Study No. 1) drawing, ink on paper 16 in. x 13 in. framed 2019 \$900

Untitled (Line Study No. 7) drawing, ink on paper 16 in. x 13 in. framed 2019 \$900

SPIREA Acrylic and clay paint 18" X 22" 2021 \$850