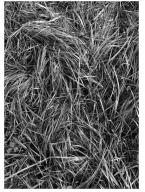

## Joy Drury Cox

Walls (No. 1 – 6) Six drawings, Ink and graphite on paper Each work individually framed, 10 in. x 8 in. \$2,500.00

Contemplation piece (November 21, 2020) photograph, archival pigment print 10 in. x 8 in. framed 2021 \$300 Edition of 5 + 2 AP