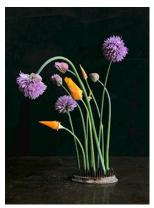

Parasol and Lotus Photograph, inkjet print on archival paper Edition of 10 14" X 18.5" 2020 \$500 unframed \$650 framed

Alliums and poppies Photograph, inkjet print on archival paper Edition of 10 14" X 17" 2020 \$500 unframed \$650 framed