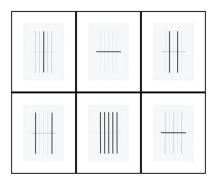

## Joy Drury Cox

Walls (No. 1 – 6) Six drawings, Ink and graphite on paper Each work individually framed, 10 in. x 8 in. \$2,500.00

Contemplation piece (November 21, 2020) photograph, archival pigment print 10 in. x 8 in. framed 2021 \$300 Edition of 5 + 2 AP