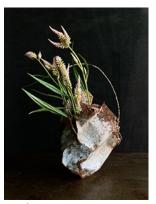

Parasol and Lotus Photograph, inkjet print on archival paper Edition of 10 14" X 18.5" 2020 \$500 unframed \$650 framed

Alliums and poppies Photograph, inkjet print on archival paper Edition of 10 14" X 17" 2020 \$500 unframed \$650 framed