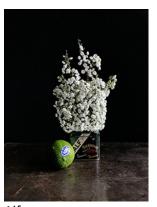

Parasol and Lotus Photograph, inkjet print on archival paper Edition of 10 14" X 18.5" 2020 \$500 unframed \$650 framed

Alliums and poppies Photograph, inkjet print on archival paper Edition of 10 14" X 17" 2020 \$500 unframed \$650 framed

Wisteria and roses Photograph, inkjet print on archival paper Edition of 10 14" X 17.25" 2018 \$500 unframed \$650 framed