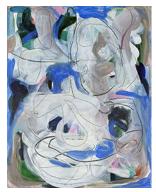

## Joy Drury Cox

Walls (No. 1 – 6) Six drawings, Ink and graphite on paper Each work individually framed, 10 in. x 8 in. \$2,500.00

Contemplation piece (November 21, 2020) photograph, archival pigment print 10 in. x 8 in. framed 2021 \$300 Edition of 5 + 2 AP