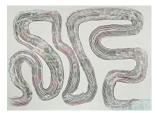

## Joy Drury Cox

Walls (No. 1 – 6) Six drawings, Ink and graphite on paper Each work individually framed, 10 in. x 8 in. \$2,500.00

Contemplation piece (November 21, 2020) photograph, archival pigment print 10 in. x 8 in. framed 2021 \$300 Edition of 5 + 2 AP