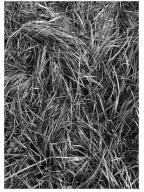

## Joy Drury Cox

Walls (No. 1 – 6) Six drawings, Ink and graphite on paper Each work individually framed, 10 in. x 8 in. \$2,500.00

Contemplation piece (November 21, 2020) photograph, archival pigment print 10 in. x 8 in. framed 2021 \$300 Edition of 5 + 2 AP