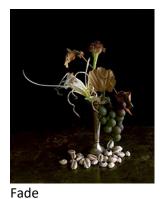

Wisteria and roses Photograph, inkjet print on archival paper Edition of 10 14" X 17.25" 2018 \$500 unframed \$650 framed